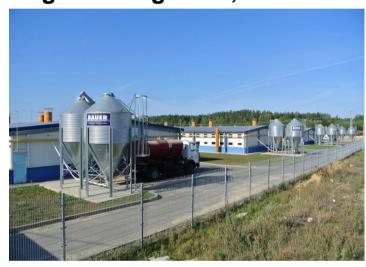

12,8 tun chmelu

2 000 hektolitrů piva

45 pekárenských linek

8 linek pro sýrárny a mlékárny

 Some examples of successful Czech agricultural exports insured by EGAP:

**Pig-breeding Farm, Belarus** 

**Grain, Cuba** 

Supporting
 Czech agriculture
 exports is one of
 the priorities of
 EGAP

**Agriculture Machinery, Russia** 

Brewery, Ethiopia

 EGAP is ready to insure agricultural exports to Turkey

Jan Procházka prochazka@egap.cz