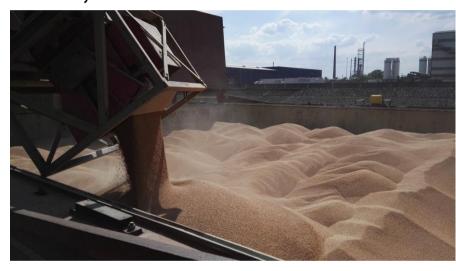

12,8 tun chmelu

2 000 hektolitrů piva

45 pekárenských linek

8 linek pro sýrárny a mlékárny

 Some examples of successful Czech agricultural exports insured by EGAP:

**Pig-breeding Farm, Belarus** 

**Grain, Cuba** 

Supporting
 Czech agriculture
 exports is one of
 the priorities of
 EGAP

**Agriculture Machinery, Russia** 

Brewery, Ethiopia

 EGAP is ready to insure agricultural exports to Turkey

Jan Procházka prochazka@egap.cz