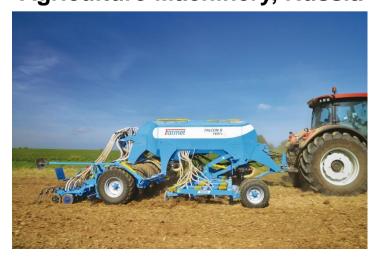

Supporting
 Czech agriculture
 exports is one of
 the priorities of
 EGAP

**Agriculture Machinery, Russia** 

Brewery, Ethiopia

 EGAP is ready to insure agricultural exports to Turkey

Jan Procházka prochazka@egap.cz