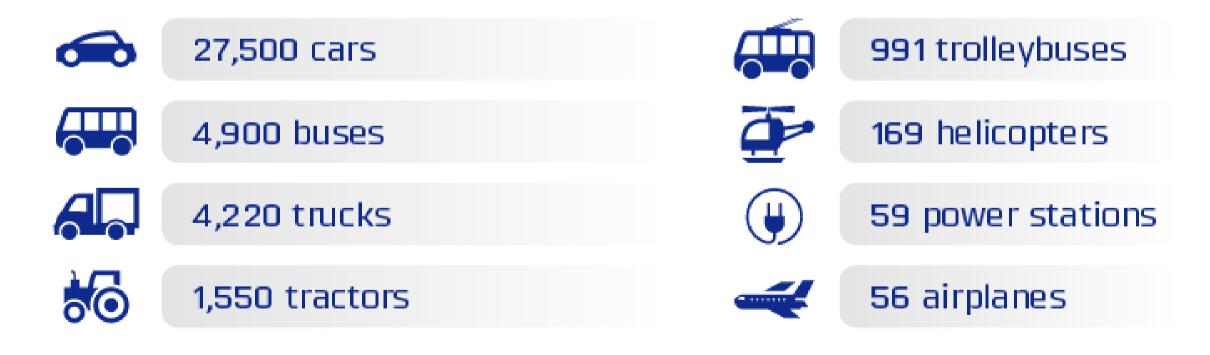

#### **Support of Czech export**

- EGAP supports Czech export since 1992
- This year, EGAP celebrates the 25<sup>th</sup> Anniversary
- EGAP has insured exports in amount of 31.6 bn USD (795 bn CZK) to more than 100 countries