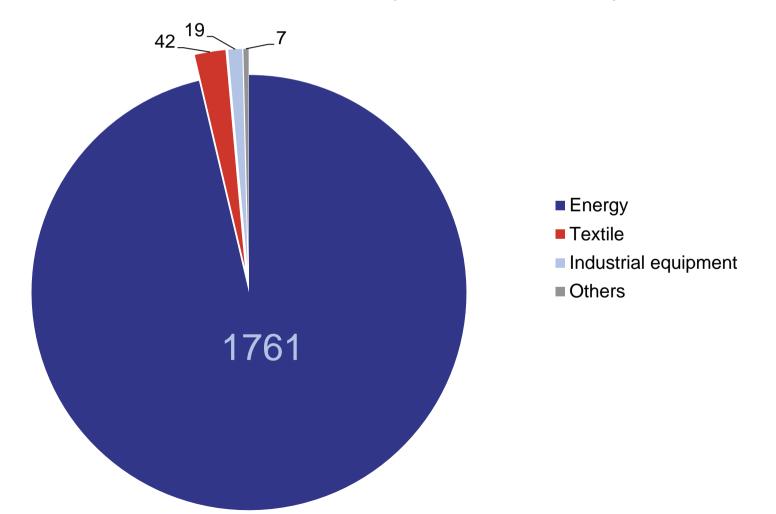

## Support of export since 2005/ SITC breakdown of new contracts since 2005 (bn USD)

20

Machinery
And
Transport

1.3 Others

24.5

bn USD

2.2

Commodities not classified elsewhere

Manufactured good classified chiefly by material