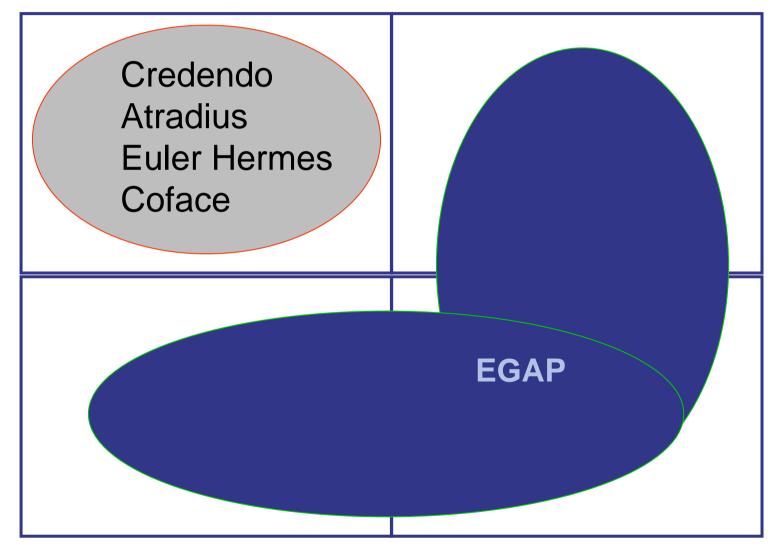

#### What is EGAP?

- EGAP Export Guarantee and Insurance Corporation
- Export Credit Agency (ECA) of the Czech Republic
- Joint Stock Company, owned by state, state guarantee

EGAP insures risks connected with financing of exports of goods and services from the Czech Republic against political and commercial risks uninsurable by commercial insurance.