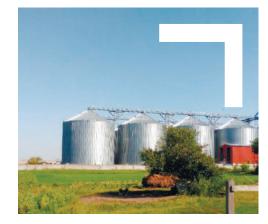

## **Complex and land plot area**

The complex is located on a leased plot of 2.84 ha.

The lease expires on 13 May 2060.

Storage capacity: 84,700 m3 or 65,000 tons of grain.

The complex was commissioned in 2012.

## **2** High quality equipment

**8 silos** holding **10,600 m3 each**, bucket elevators and conveyors manufactured by PROKOP (Czech Republic)