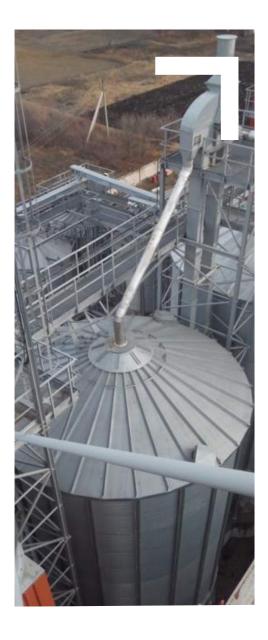

## **2** High quality equipment

**8 silos** holding **10,600 m3 each**, bucket elevators and conveyors manufactured by PROKOP (Czech Republic)

#### Gas grain dryer with a capacity of 60 t/h manufactured by CHIEF (England)

2 samplers manufactured by HERON (France)

#### Separators:

- ЛУЧ (LUCH) separators with a capacity of 150 tons / hour each
- **2** GCX-300 (BSH-300) separators with a capacity of 50 tons / hour each

- 2 truck unloaders with a capacity of 100 tons / hour each
- **2** weighbridges with a weighing capacity of 70 tons each