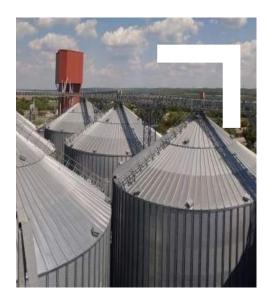

## **2** High quality equipment

**8 silos** holding **10,600 m3 each**, bucket elevators and conveyors manufactured by PROKOP (Czech Republic)