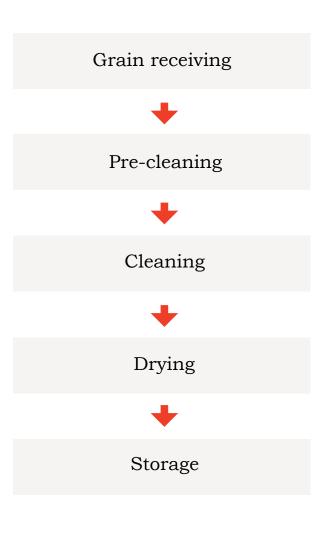

# **3** The elevator performs a complete cycle of manufacturing processes

## **4** The elevator complex comprises:

- Administrative building
- Weighing station
- Receiving point
- Pre-cleaning tower

- Elevator tower
- Grain dryer
- Storage silos
- Shipping point

| name                          | square meters                                                                                                                                                             |
|-------------------------------|---------------------------------------------------------------------------------------------------------------------------------------------------------------------------|
| administrative building       | 534,0                                                                                                                                                                     |
| sampler shed                  | 219,4                                                                                                                                                                     |
| weighing station control room | 8,2                                                                                                                                                                       |
| pump room                     | 9,0                                                                                                                                                                       |
| storage facility              | 42,7                                                                                                                                                                      |
| pump control roo              | 3,6                                                                                                                                                                       |
| grain storage silo            | 468,9                                                                                                                                                                     |
|                               | administrative building<br>sampler shed<br>weighing station control room<br>pump room<br>storage facility<br>pump control roo<br>grain storage silo<br>grain storage silo |