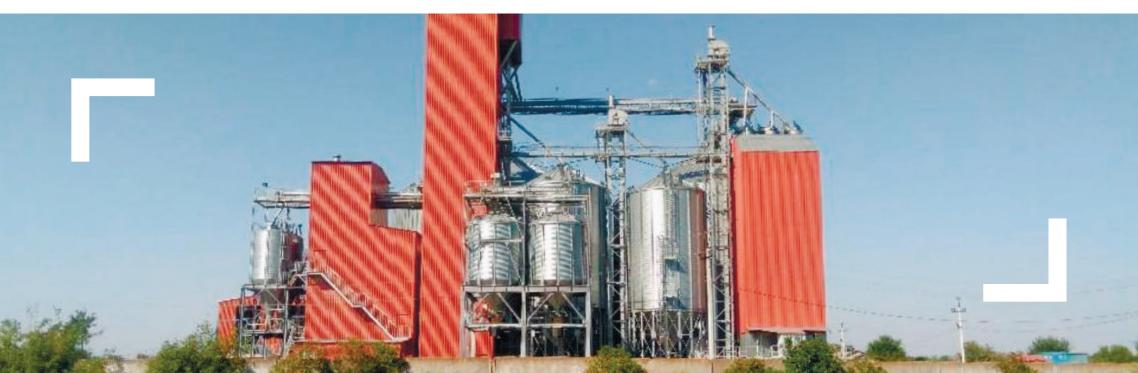

Grain elevator complex for sale

## **Complex and land plot area**

The complex is located on a leased plot of 2.84 ha.

The lease expires on 13 May 2060.

Storage capacity: 84,700 m3 or 65,000 tons of grain.

The complex was commissioned in 2012.

#### Input/output power: 4,400 tons per day.

**Location:** 1-A Tsentralna (Lenina) Str., Berezky Village, District of Berezan, Mykolaiv Oblast, Ukraine.