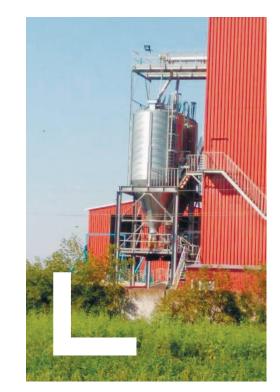

## **4** The elevator complex comprises:

- Administrative building
- Weighing station
- Receiving point
- Pre-cleaning tower

- Elevator tower
- Grain dryer
- Storage silos
- Shipping point

| name                          | square meters                                                                                                                                                             |
|-------------------------------|---------------------------------------------------------------------------------------------------------------------------------------------------------------------------|
| administrative building       | 534,0                                                                                                                                                                     |
| sampler shed                  | 219,4                                                                                                                                                                     |
| weighing station control room | 8,2                                                                                                                                                                       |
| pump room                     | 9,0                                                                                                                                                                       |
| storage facility              | 42,7                                                                                                                                                                      |
| pump control roo              | 3,6                                                                                                                                                                       |
| grain storage silo            | 468,9                                                                                                                                                                     |
|                               | administrative building<br>sampler shed<br>weighing station control room<br>pump room<br>storage facility<br>pump control roo<br>grain storage silo<br>grain storage silo |