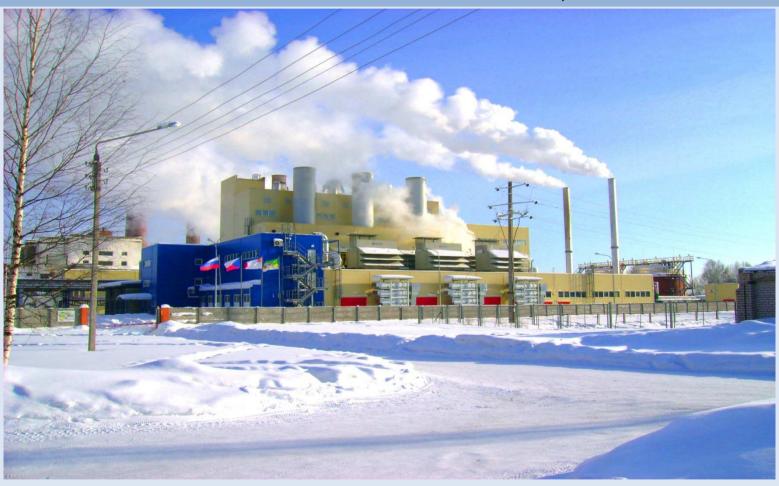

#### **KRASAVINO POWER PLANT**

- ➤ Modern gas turbine power plant commissioned in 2010 with new technology and equipment.
- > Single heat supplier in the City of Krasavino.
- Awarded status of guaranteed supplier until Dec. 31, 2021 with high state guaranteed rates (RUB 608,708.24/MWt). Submitted application for an extension for the period 2022-2024. Support of Vologda Oblast.
- ➤ On 27 November 2014, the owner of the power plant was placed into insolvency proceedings and on July 20, 2017 was put into receivership. A number of factors contributed to the owner-company's bankruptcy (separation of the transmission grid, FX EUR/RUB), but the asset remains highly profitable.
- ➤ Vasily Ekimov, a receiver proposed by Czech Export Bank, was appointed as the receiver. The creditor's committee includes members from Eversheds Sutherland (acting on behalf of Czech Export Bank).

#### **POWER PLANT SPECIFICATIONS**

| > | Installed power capacity: 63.8 MW                                                                                                                                                                                                                                                                                                                                               |   |  |  |  |
|---|---------------------------------------------------------------------------------------------------------------------------------------------------------------------------------------------------------------------------------------------------------------------------------------------------------------------------------------------------------------------------------|---|--|--|--|
| > | Installed heat capacity: 57 Gcal/h                                                                                                                                                                                                                                                                                                                                              |   |  |  |  |
| > | <ul> <li>Generating equipment:</li> <li>☐ Three gas turbine units: TURBOMACH TITAN-T130S (Switzerland), 14.4 MW</li> <li>☐ One steam turbine unit: SIEMENS SST-300 (Czech Republic), 20.6 MW</li> <li>☐ Three heat recovery boilers: ALSTOM power, HRSG (Czech Republic), 19.3 tons/hour</li> <li>☐ Two steam boilers: BRESSON OKP-25 (Czech Republic), 25 tons/hour</li> </ul> |   |  |  |  |
| > | Income from electricity sales is 91.4% compared to 8.6% of heat sales.                                                                                                                                                                                                                                                                                                          |   |  |  |  |
| > | Production numbers at the Krasavino Power Plant:                                                                                                                                                                                                                                                                                                                                |   |  |  |  |
|   |                                                                                                                                                                                                                                                                                                                                                                                 | 6 |  |  |  |