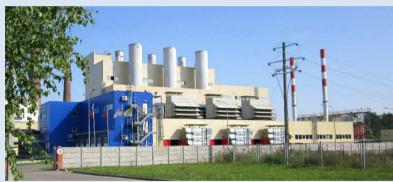

#### **KRASAVINO POWER PLANT**

- ➤ Modern gas turbine power plant commissioned in 2010 with new technology and equipment.
- > Single heat supplier in the City of Krasavino.
- Awarded status of guaranteed supplier until Dec. 31, 2021 with high state guaranteed rates (RUB 608,708.24/MWt). Submitted application for an extension for the period 2022-2024. Support of Vologda Oblast.
- ➤ On 27 November 2014, the owner of the power plant was placed into insolvency proceedings and on July 20, 2017 was put into receivership. A number of factors contributed to the owner-company's bankruptcy (separation of the transmission grid, FX EUR/RUB), but the asset remains highly profitable.
- ➤ Vasily Ekimov, a receiver proposed by Czech Export Bank, was appointed as the receiver. The creditor's committee includes members from Eversheds Sutherland (acting on behalf of Czech Export Bank).

#### **POWER PLANT SPECIFICATIONS**

| > | Installed power capacity: 63.8 MW                                                                                                                                                                                                                                                                                                                                               |   |  |  |  |
|---|---------------------------------------------------------------------------------------------------------------------------------------------------------------------------------------------------------------------------------------------------------------------------------------------------------------------------------------------------------------------------------|---|--|--|--|
| > | Installed heat capacity: 57 Gcal/h                                                                                                                                                                                                                                                                                                                                              |   |  |  |  |
| > | <ul> <li>Generating equipment:</li> <li>☐ Three gas turbine units: TURBOMACH TITAN-T130S (Switzerland), 14.4 MW</li> <li>☐ One steam turbine unit: SIEMENS SST-300 (Czech Republic), 20.6 MW</li> <li>☐ Three heat recovery boilers: ALSTOM power, HRSG (Czech Republic), 19.3 tons/hour</li> <li>☐ Two steam boilers: BRESSON OKP-25 (Czech Republic), 25 tons/hour</li> </ul> |   |  |  |  |
| > | Income from electricity sales is 91.4% compared to 8.6% of heat sales.                                                                                                                                                                                                                                                                                                          |   |  |  |  |
| > | Production numbers at the Krasavino Power Plant:                                                                                                                                                                                                                                                                                                                                |   |  |  |  |
|   |                                                                                                                                                                                                                                                                                                                                                                                 | 6 |  |  |  |