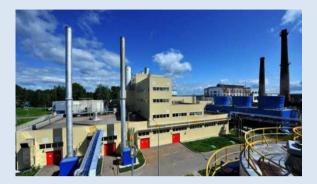

#### **KRASAVINO POWER PLANT**

- ➤ Modern gas turbine power plant commissioned in 2010 with new technology and equipment.
- > Single heat supplier in the City of Krasavino.
- Awarded status of guaranteed supplier until Dec. 31, 2021 with high state guaranteed rates (RUB 608,708.24/MWt). Submitted application for an extension for the period 2022-2024. Support of Vologda Oblast.
- ➤ On 27 November 2014, the owner of the power plant was placed into insolvency proceedings and on July 20, 2017 was put into receivership. A number of factors contributed to the owner-company's bankruptcy (separation of the transmission grid, FX EUR/RUB), but the asset remains highly profitable.
- ➤ Vasily Ekimov, a receiver proposed by Czech Export Bank, was appointed as the receiver. The creditor's committee includes members from Eversheds Sutherland (acting on behalf of Czech Export Bank).

#### **POWER PLANT SPECIFICATIONS**

| > | Installed power capacity: 63.8 MW                                                                                                                                                                                                                                                                                                                                               |   |  |  |  |
|---|---------------------------------------------------------------------------------------------------------------------------------------------------------------------------------------------------------------------------------------------------------------------------------------------------------------------------------------------------------------------------------|---|--|--|--|
| > | Installed heat capacity: 57 Gcal/h                                                                                                                                                                                                                                                                                                                                              |   |  |  |  |
| > | <ul> <li>Generating equipment:</li> <li>☐ Three gas turbine units: TURBOMACH TITAN-T130S (Switzerland), 14.4 MW</li> <li>☐ One steam turbine unit: SIEMENS SST-300 (Czech Republic), 20.6 MW</li> <li>☐ Three heat recovery boilers: ALSTOM power, HRSG (Czech Republic), 19.3 tons/hour</li> <li>☐ Two steam boilers: BRESSON OKP-25 (Czech Republic), 25 tons/hour</li> </ul> |   |  |  |  |
| > | Income from electricity sales is 91.4% compared to 8.6% of heat sales.                                                                                                                                                                                                                                                                                                          |   |  |  |  |
| > | Production numbers at the Krasavino Power Plant:                                                                                                                                                                                                                                                                                                                                |   |  |  |  |
|   |                                                                                                                                                                                                                                                                                                                                                                                 | 6 |  |  |  |