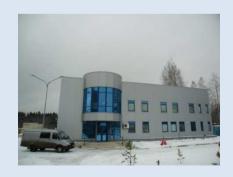

#### **KRASAVINO POWER PLANT**

- ➤ Modern gas turbine power plant commissioned in 2010 with new technology and equipment.
- > Single heat supplier in the City of Krasavino.
- Awarded status of guaranteed supplier until Dec. 31, 2021 with high state guaranteed rates (RUB 608,708.24/MWt). Submitted application for an extension for the period 2022-2024. Support of Vologda Oblast.
- ➤ On 27 November 2014, the owner of the power plant was placed into insolvency proceedings and on July 20, 2017 was put into receivership. A number of factors contributed to the owner-company's bankruptcy (separation of the transmission grid, FX EUR/RUB), but the asset remains highly profitable.
- ➤ Vasily Ekimov, a receiver proposed by Czech Export Bank, was appointed as the receiver. The creditor's committee includes members from Eversheds Sutherland (acting on behalf of Czech Export Bank).

#### **POWER PLANT SPECIFICATIONS**

| > | Installed power capacity: 63.8 MW                                                                                                                                                                                                                                                                                                                                               |   |  |  |  |
|---|---------------------------------------------------------------------------------------------------------------------------------------------------------------------------------------------------------------------------------------------------------------------------------------------------------------------------------------------------------------------------------|---|--|--|--|
| > | Installed heat capacity: 57 Gcal/h                                                                                                                                                                                                                                                                                                                                              |   |  |  |  |
| > | <ul> <li>Generating equipment:</li> <li>☐ Three gas turbine units: TURBOMACH TITAN-T130S (Switzerland), 14.4 MW</li> <li>☐ One steam turbine unit: SIEMENS SST-300 (Czech Republic), 20.6 MW</li> <li>☐ Three heat recovery boilers: ALSTOM power, HRSG (Czech Republic), 19.3 tons/hour</li> <li>☐ Two steam boilers: BRESSON OKP-25 (Czech Republic), 25 tons/hour</li> </ul> |   |  |  |  |
| > | Income from electricity sales is 91.4% compared to 8.6% of heat sales.                                                                                                                                                                                                                                                                                                          |   |  |  |  |
| > | Production numbers at the Krasavino Power Plant:                                                                                                                                                                                                                                                                                                                                |   |  |  |  |
|   |                                                                                                                                                                                                                                                                                                                                                                                 | 6 |  |  |  |